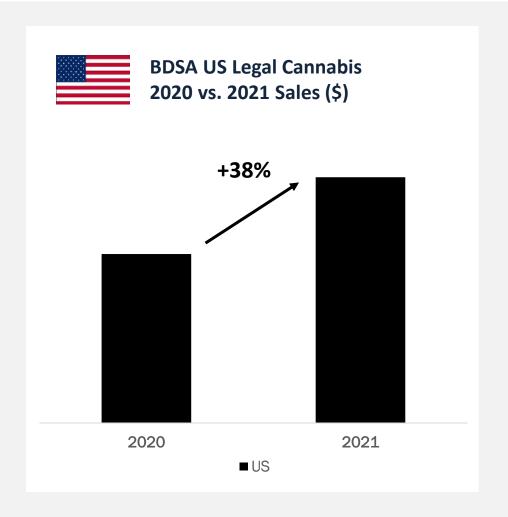

# A MIDWEST POWERPLAY:

# FIRST LOOK INTO THE MISSOURI CANNABIS MARKET

**Jessica Lukas: Senior Vice President Commercial** 

**Kelly Nielsen: VP Insights** 

BDSA provides a complete view of the Global Cannabinoid Market of today and tomorrow.



#### **Retail Sales Tracking**

Know exactly what is selling where, when, and at what price point



#### **Market Forecasts**

Gain a comprehensive understanding of market size and future opportunity



#### **Consumer Insights**

Understand consumer (and non-consumer) segments, size, behavior, consumption patterns, purchase habits, and more



# **2021 SHOWING STRONG GROWTH OVER 2020**







# **GROWTH DRIVEN BY ADULT USE MARKET GROWTH**

#### **BDSA US Legal Cannabis Forecast (USD, Billions)**





# **MISSOURI: STATE OF THE PROGRAM**

- First dispensaries opened in October 2020, making it a top-5 fastest medical cannabis program implementation in the US
- Regulations on qualifying conditions have allowed for rapid patient growth
- Permissive medical program regulations have allowed strong growth in MO just one year into legal sales
- 172 licensed medical marijuana dispensaries have been approved to operate (state max of 192), among 130+ entities





# IN MISSOURI, ~THREE-QUARTERS OF ADULTS ARE "BOUGHT IN" TO CONSUMING



Compared to other medical markets: 35% Consumers 35% Acceptors

...of adults 21+ in Missouri consume cannabis or are open to consuming cannabis

27%

a