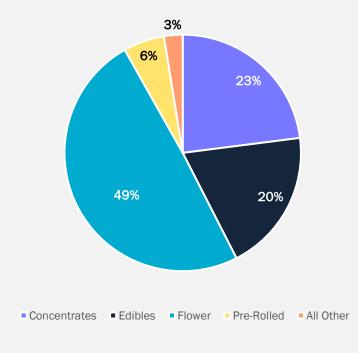

# A COMPARISON TO OTHER LEGAL MARKTES

#### Missouri compared to Maryland

Population & demographics (each with ~4.6M 21+ consumers)

**Upside consumer potential in MO** 

25%
MO Consumers

35%
MD Consumers

#### **Category dynamics leveling out**

| BDSA Retail Sales Tracking Dollar Share |     |     |
|-----------------------------------------|-----|-----|
|                                         | MO  | MD  |
| Flower                                  | 49% | 48% |
| Concentrates                            | 23% | 28% |
| Edibles                                 | 20% | 12% |
| Pre-Rolls                               | 6%  | 7%  |