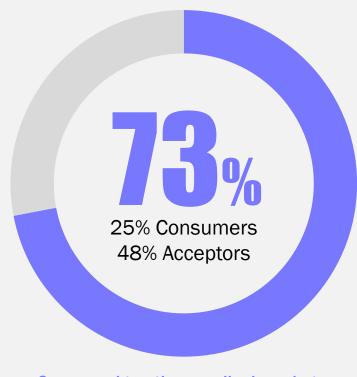

# IN MISSOURI, ~THREE-QUARTERS OF ADULTS ARE "BOUGHT IN" TO CONSUMING

Compared to other medical markets: 35% Consumers 35% Acceptors

...of adults 21+ in Missouri consume cannabis or are open to consuming cannabis

27%

are **Rejecters** (would not consider in the future)