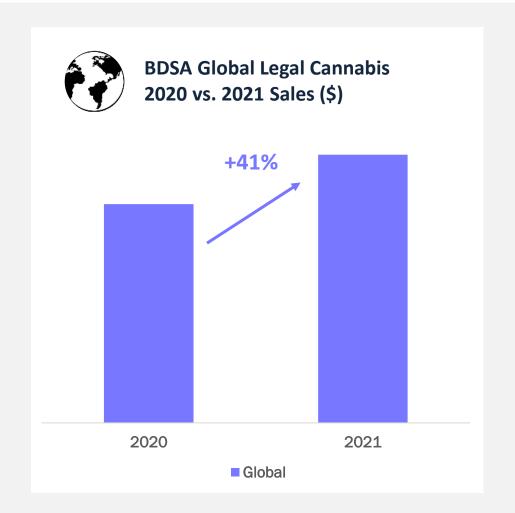

# A MIDWEST POWERPLAY:

# FIRST LOOK INTO THE MISSOURI CANNABIS MARKET

**Jessica Lukas: Senior Vice President Commercial** 

**Kelly Nielsen: VP Insights** 

BDSA provides a complete view of the Global Cannabinoid Market of today and tomorrow.



#### **Retail Sales Tracking**

Know exactly what is selling where, when, and at what price point



#### **Market Forecasts**

Gain a comprehensive understanding of market size and future opportunity



#### **Consumer Insights**

Understand consumer (and non-consumer) segments, size, behavior, consumption patterns, purchase habits, and more



# **2021 SHOWING STRONG GROWTH OVER 2020**







# **GROWTH DRIVEN BY ADULT USE MARKET GROWTH**

#### **BDSA US Legal Cannabis Forecast (USD, Billions)**





# **MISSOURI: STATE OF THE PROGRAM**

- First dispensaries opened in October 2020, making it a top-5 fastest medical cannabis program implementation in the US
- Regulations on qualifying conditions have allowed for rapid patient growth
- Permissive medical program regulations have allowed strong growth in MO just one year into legal sales
- 172 licensed medical marijuana dispensaries have been approved to operate (state max of 192), among 130+ entities





# IN MISSOURI, ~THREE-QUARTERS OF ADULTS ARE "BOUGHT IN" TO CONSUMING



Compared to other medical markets: 35% Consumers 35% Acceptors

...of adults 21+ in Missouri consume cannabis or are open to consuming cannabis

27%