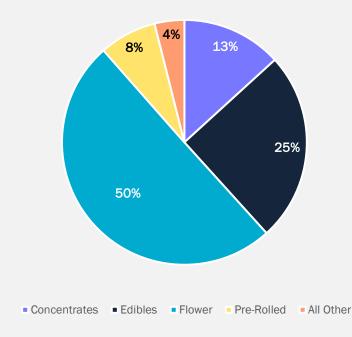

# LIKE OTHER MARKETS: INHALABALES (MAINLY FLOWER) IS KING

#### % Category Share: April vs. September 2021

Concentrates continues to expand share

#### September 2021 Category \$ Share