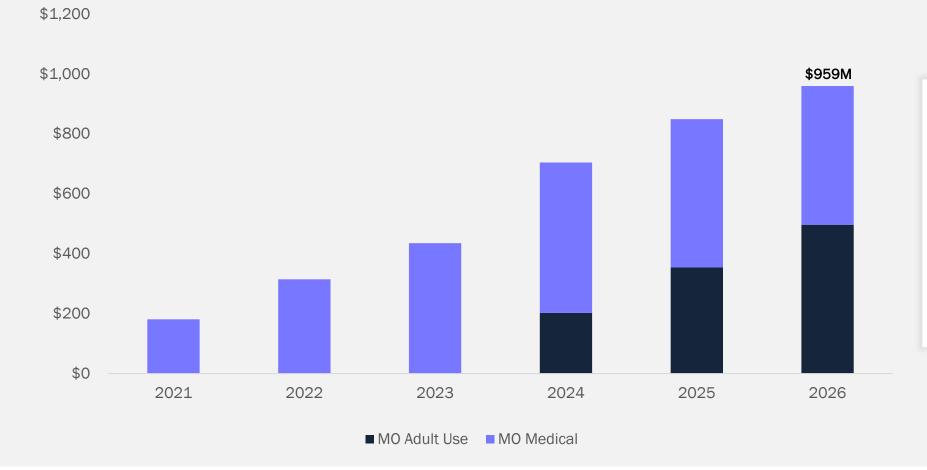

#### **BDSA MO Legal Cannabis Forecast (USD, Millions)**

#### What to look for:

- Adult use availability expected ~2024
- ✓ Nearing \$1B total market by 2026
- ✓ Adjusting category dynamics