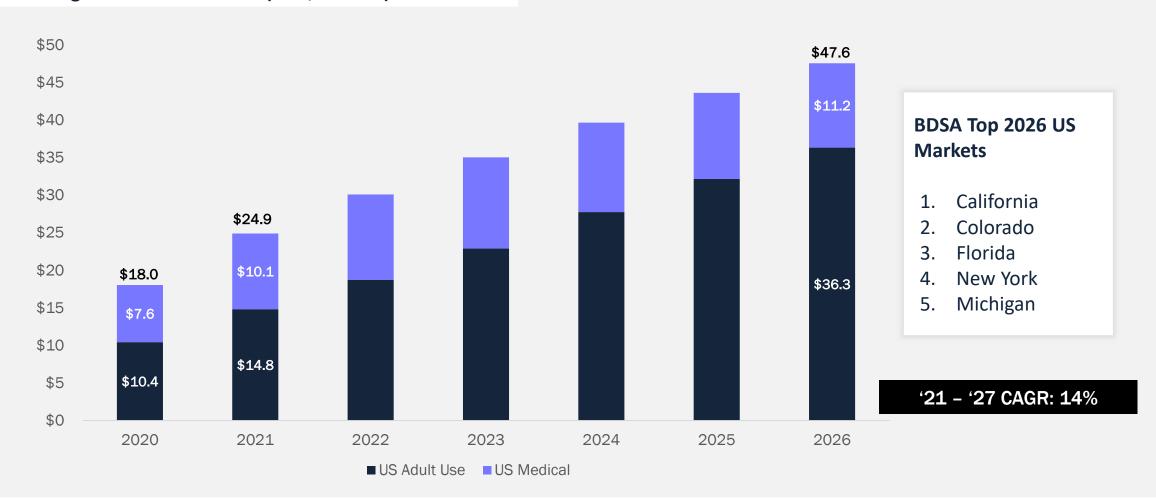

# A MIDWEST POWERPLAY:

# FIRST LOOK INTO THE MISSOURI CANNABIS MARKET

**Jessica Lukas: Senior Vice President Commercial** 

**Kelly Nielsen: VP Insights** 

BDSA provides a complete view of the Global Cannabinoid Market of today and tomorrow.



#### **Retail Sales Tracking**

Know exactly what is selling where, when, and at what price point



#### **Market Forecasts**

Gain a comprehensive understanding of market size and future opportunity



#### **Consumer Insights**

Understand consumer (and non-consumer) segments, size, behavior, consumption patterns, purchase habits, and more



# **2021 SHOWING STRONG GROWTH OVER 2020**







# **GROWTH DRIVEN BY ADULT USE MARKET GROWTH**

#### **BDSA US Legal Cannabis Forecast (USD, Billions)**





# **MISSOURI: STATE OF THE PROGRAM**

- First dispensaries opened in October 2020, making it a top-5 fastest medical cannabis program implementation in the US
- Regulations on qualifying conditions have allowed for rapid patient growth
- Permissive medical program regulations have allowed strong growth in MO just one year into legal sales
- 172 licensed medical marijuana dispensaries have been approved to operate (state max of 192), among 130+ entities





# IN MISSOURI, ~THREE-QUARTERS OF ADULTS ARE "BOUGHT IN" TO CONSUMING



Compared to other medical markets: 35% Consumers 35% Acceptors

...of adults 21+ in Missouri consume cannabis or are open to consuming cannabis

27%

are **Rejecters** (would not consider in the future)



# **2021 SNAPSHOT: EVERY MONTH IS GREATER THAN THE LAST