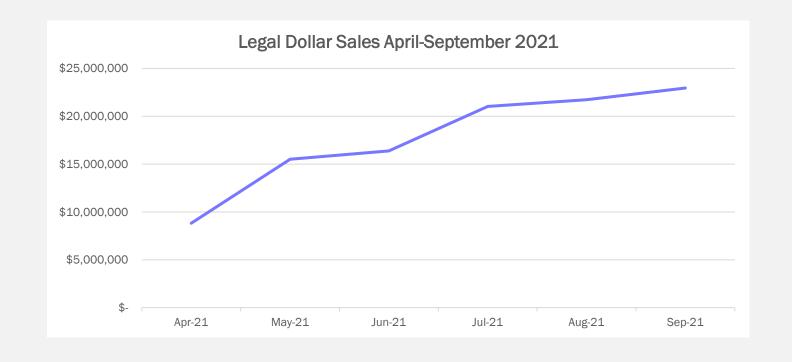

# **2021 SNAPSHOT: EVERY MONTH IS GREATER THAN THE LAST**

**Q3 Dollar Sales** 

\$65.7M

**Jan-September Dollar Sales** 

\$131M