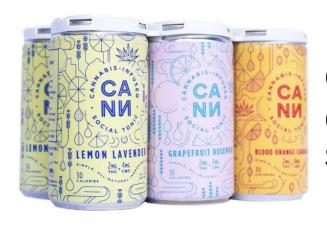

#### **TOP BEV BRANDS Q1 2021:**

- 1. Keef
- 2. Cann
- 3. Dixie
- 4. PTS Tonic
- 5. Sip Elixirs

Source: BDSA Brand-Level Retail Sales Tracking, Dollar Sales 2021: AZ, CA, CO, OR, NV, MD, MA, IL

#### **US BEVERAGES DOMINATED BY DRINKS**

2020 US Total Beverage \$ Growth vs. 2019

Source: BDSA Sales Tracking; Growth reflected across AZ, CA, CO, OR, NV, MD, MA