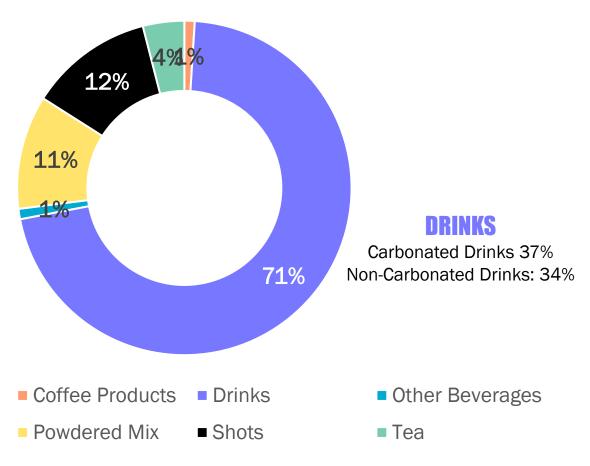

#### **US BEVERAGES DOMINATED BY DRINKS**

2020 US Total Beverage \$ Growth vs. 2019

Source: BDSA Sales Tracking; Growth reflected across AZ, CA, CO, OR, NV, MD, MA