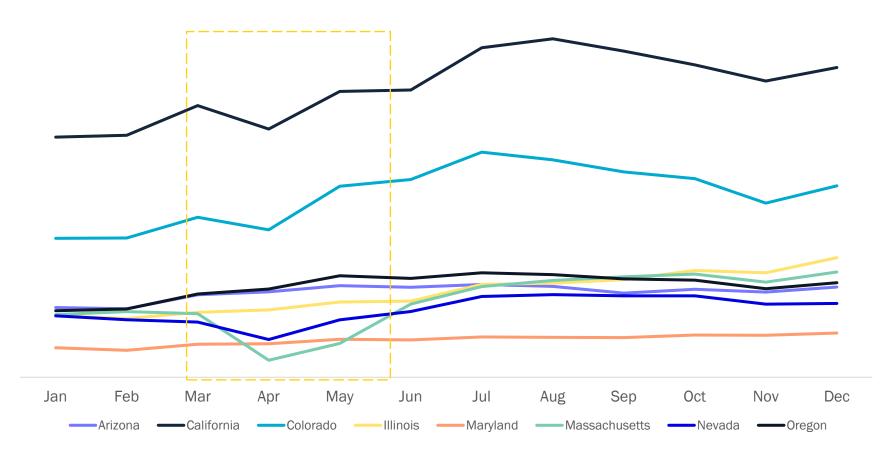

#### 2020 SALES TRENDS SIMILAR ACROSS BDSA TRACKED US MARKETS

NOTABLE exceptions—the impact of stricter COVID regulations in NV and MA and the evolution of the newly adult-use legal market in IL