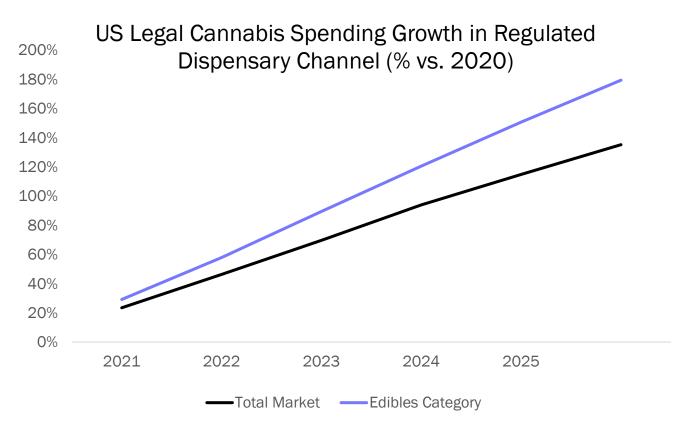

SA TRACKED US MARKETS

NOTABLE exceptions—the impact of stricter COVID regulations in NV and MA and the evolution of the newly adult-use legal market in IL







### THE CONSUMER POPULATION, EVEN IN MATURE MARKETS, GREW IN 2020





#### IMPORTANT BDSA CONSUMER INSIGHTS TERMINOLOGY:

Consumer: Adult who has consumed cannabis in the past 6 months

Level 1: Aggregate of fully legal adult-use states
Level 2: Aggregate of medically legal states

Source: BDSA Trending Consumer Insights, 1H 2020-1H 2021



## BDSA PREDICTS A \$56B GLOBAL LEGAL CANNABIS MARKET IN 2026



Source: BDSA Forecast, as of February 2021



#### THE US REMAINS THE LARGEST LEGAL MARKET—DRIVEN BY ADULT-USE, DRIVEN BY CA



Source: BDSA Forecast, as of February 2021



#### EDIBLES ARE ~15% OF US DOLLAR SALES AND GROWING





Source: BDSA



#### US EDIBLES DOMINATED BY CANDY, DRIVEN BY GUMMIES; BEVERAGES STILL SMALL

#### **Dollar Sales Spend Edibles Category**





2020 Total Edibles \$ Growth vs. 2019

Source: BDSA full year 2020 Retail Sales Tracking



#### **EVOLVING US CANNABIS BEVERAGES**













#### **TOP BEV BRANDS Q1 2021:**

- 1. Keef
- 2. Cann
- 3. Dixie
- 4. PTS Tonic
- 5. Sip Elixirs

Source: BDSA Brand-Level Retail Sales Tracking, Dollar Sales 2021: AZ, CA, CO, OR, NV, MD, MA, IL



#### **US BEVERAGES DOMINATED BY DRINKS**







2020 US Total Beverage \$ Growth vs. 2019

Source: BDSA Sales Tracking; Growth reflected across AZ, CA, CO, OR, NV, MD, MA



# **OF CANNABIS CONSUMERS...**





of Acceptors would consider consuming a cannabis beverage in the future

Source: BDSA Trending Co