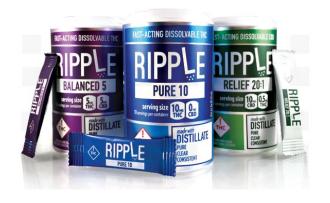

#### **EXAMPLE CANNABIS BEVERAGE PRICING**

10 count x 10mg THC (100mg THC total): **\$19.70** 

6 pack x 2mg THC 4mg CBD (12mg THC, 24mg CBD total): **\$19.00** 

Source: BDSA Brand-Level Retail Sales Tracking, Dollar Sales 2021: AZ, CA, CO, OR, NV, MD, MA, IL