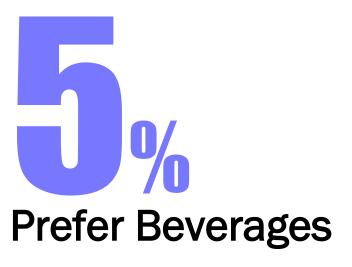

# **OF CANNABIS CONSUMERS...**

of Acceptors would consider consuming a cannabis beverage in the future

Source: BDSA Trending Consumer Insights, 2H 2020 in Fully Legal states