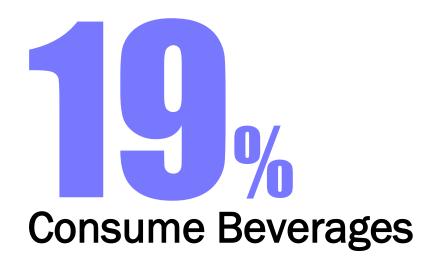

# **OF CANNABIS CONSUMERS...**

of Acceptors would consider consuming a cannabis beverage in the future

Source: BDSA Trending Consumer Insights, 2H 2020 in Fully Legal states