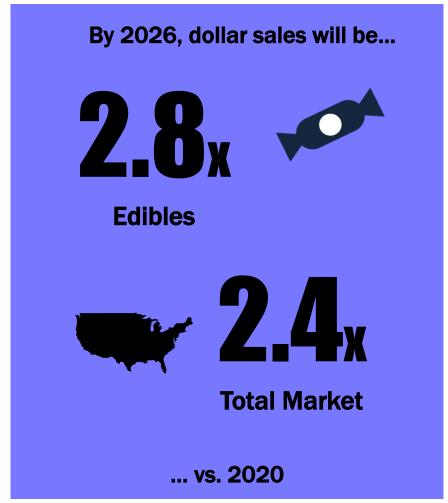

TRACKED US MARKETS

NOTABLE exceptions—the impact of stricter COVID regulations in NV and MA and the evolution of the newly adult-use legal market in IL







### THE CONSUMER POPULATION, EVEN IN MATURE MARKETS, GREW IN 2020





#### IMPORTANT BDSA CONSUMER INSIGHTS TERMINOLOGY:

Consumer: Adult who has consumed cannabis in the past 6 months

Level 1: Aggregate of fully legal adult-use states
Level 2: Aggregate of medically legal states

Source: BDSA Trending Consumer Insights, 1H 2020-1H 2021



## BDSA PREDICTS A \$56B GLOBAL LEGAL CANNABIS MARKET IN 2026



Source: BDSA Forecast, as of February 2021



#### THE US REMAINS THE LARGEST LEGAL MARKET—DRIVEN BY ADULT-USE, DRIVEN BY CA



Source: BDSA Forecast, as of February 2021



#### EDIBLES ARE ~15% OF US DOLLAR SALES AND GROWING





Source: BDSA



#### US EDIBLES DOMINATED BY CANDY, DRIVEN BY GUMMIES; BEVERAGES STILL SMALL

#### **Dollar Sales Spend Edibles Category**





2020 Total Edibles \$ Growth vs. 2019

Source: BDSA full year 2020 Retail Sales Tracking



#### **EVOLVING US CANNABIS BEVERAGES**













#### **TOP BEV BRANDS Q1 2021:**

- 1. Keef
- 2. Cann
- 3. Dixie
- 4. PTS Tonic
- 5. Sip Elixirs

Source: BDSA Brand-Level Retail Sales Tracking, Dollar Sales 2021: AZ, CA, CO, OR, NV, MD, MA, IL



#### **US BEVERAGES DOMINATED BY DRINKS**







2020 US Total Beverage \$ Growth vs. 2019

Source: BDSA Sales Tracking; Growth reflected across AZ, CA, CO, OR, NV, MD, MA



# **OF CANNABIS CONSUMERS...**





of Acceptors would consider consuming a cannabis beverage in the future

Source: BDSA Trending Cons