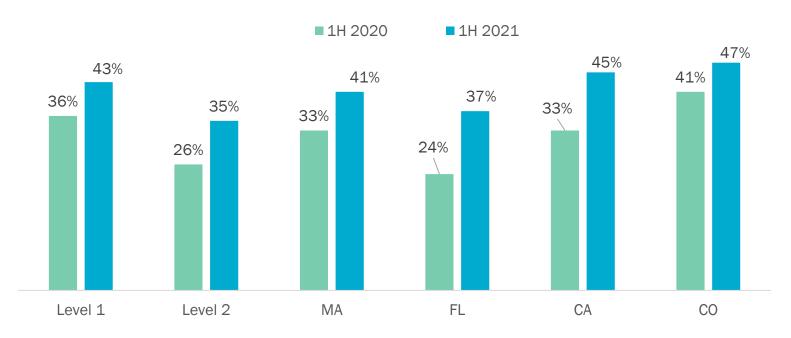

## BDSA PREDICTS A \$56B GLOBAL LEGAL CANNABIS MARKET IN 2026

Source: BDSA Forecast, as of February 2021