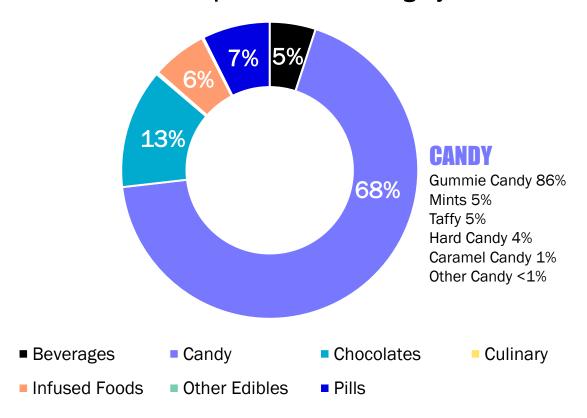

arket in IL







### THE CONSUMER POPULATION, EVEN IN MATURE MARKETS, GREW IN 2020





#### IMPORTANT BDSA CONSUMER INSIGHTS TERMINOLOGY:

Consumer: Adult who has consumed cannabis in the past 6 months

Level 1: Aggregate of fully legal adult-use states
Level 2: Aggregate of medically legal states

Source: BDSA Trending Consumer Insights, 1H 2020-1H 2021



## BDSA PREDICTS A \$56B GLOBAL LEGAL CANNABIS MARKET IN 2026



Source: BDSA Forecast, as of February 2021



#### THE US REMAINS THE LARGEST LEGAL MARKET—DRIVEN BY ADULT-USE, DRIVEN BY CA



Source: BDSA Forecast, as of February 2021



#### EDIBLES ARE ~15% OF US DOLLAR SALES AND GROWING





Source: BDSA



#### US EDIBLES DOMINATED BY CANDY, DRIVEN BY GUMMIES; BEVERAGES STILL SMALL

#### **Dollar Sales Spend Edibles Category**





2020 Total Edibles \$ Growth vs. 2019

Source: BDSA full year 2020 Retail Sales Tracking



#### **EVOLVING US CANNABIS BEVERAGES**













#### **TOP BEV BRANDS Q1 2021:**

- 1. Keef
- 2. Cann
- 3. Dixie
- 4. PTS Tonic
- 5. Sip Elixirs

Source: BDSA Brand-Level Retail Sales Tracking, Dollar Sales 2021: AZ, CA, CO, OR, NV, MD, MA, IL



#### **US BEVERAGES DOMINATED BY DRINKS**







2020 US Total Beverage \$ Growth vs. 2019

Source: BDSA Sales Tracking; Growth reflected across AZ, CA, CO, OR, NV, MD, MA



# **OF CANNABIS CONSUMERS...**





of Acceptors would consider consuming a cannabis beverage in the future

Source: BDSA Trending Consumer Insights, 2H 2020 in Fully Legal states



#### **EXAMPLE CANNABIS BEVERAGE PRICING**



10 count x 10mg THC (100mg THC total): **\$19.70