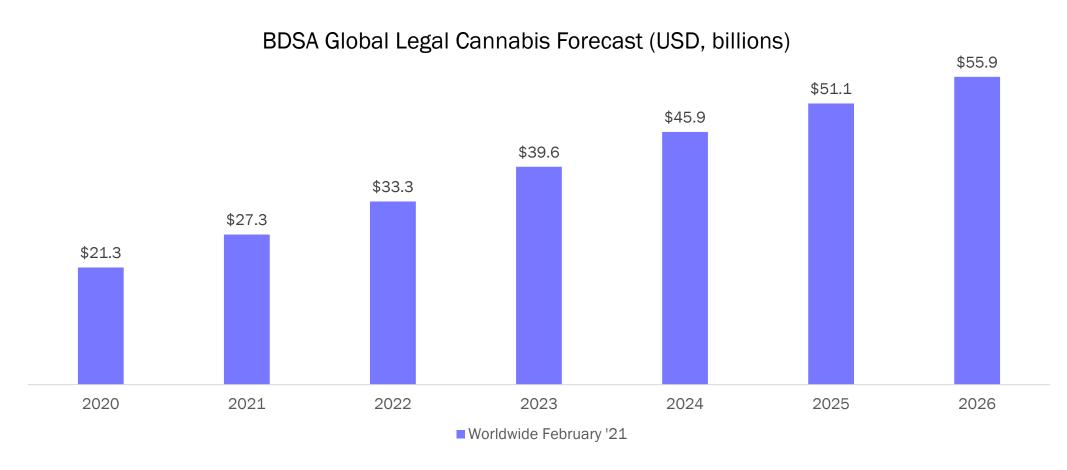

#### THE US REMAINS THE LARGEST LEGAL MARKET—DRIVEN BY ADULT-USE, DRIVEN BY CA

Source: BDSA Forecast, as of February 2021