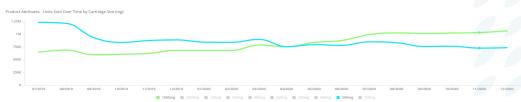

## 2) LARGER CART SIZES 'WIN

1g overtook 500mg carts in CA in 2020 and steal share in other markets—a trend that started in 2019