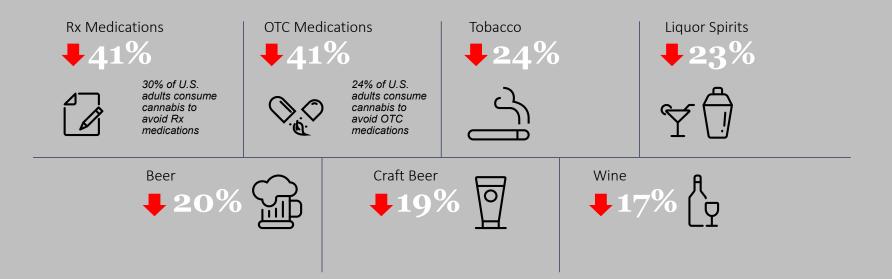

# Impacting Other Industries

#### The Impact of the Dispensary Channel is Relevant Across ALL Consumer Industries

Among Cannabis Consumers and any of the Following, the % of Consumers Who 'DECREASED' Consumption of that Category Due to Their Cannabis Consumption BDS Analytics Consumer Research across Cannabis Consumers: U.S. adults 21+ in Legal Level 1 States Q1 2019