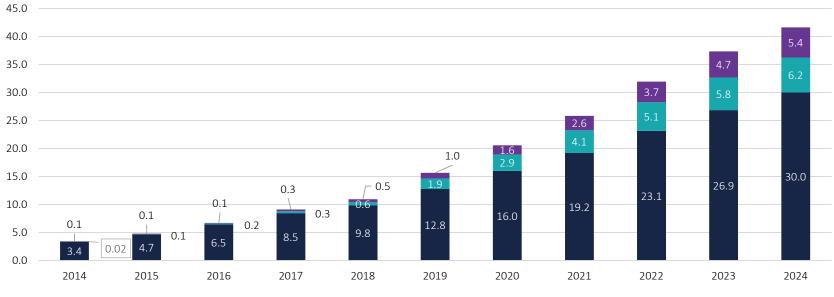

# **CBD: It Started in Dispensaries**

Total USA Legal Cannabis Spending and CBD share (\$USD Billions) \$12.0 \$10.5 CAGR 33% \$10.0 \$8.6 CAGR 101% \$8.0 \$6.6 \$6.0 \$4.7 Total \$3.4 \$4.0 CBD\* \$2.0 \$1.15 \$0.60 \$0.33 \$0.14 \$0.07 \$-2014 2015 2016 2017 2018 **CBD** Market Share: 2% 3% 11% 7%