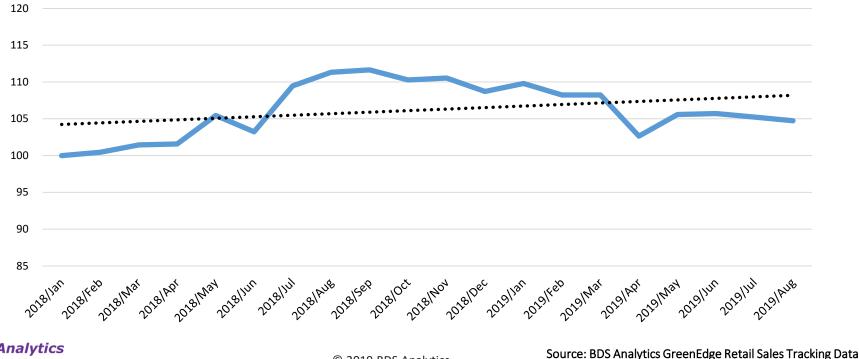

# Wide Category Variance in Price Trends

## **Price of Ingestibles Trending Up 5 Points**

© 2019 BDS Analytics