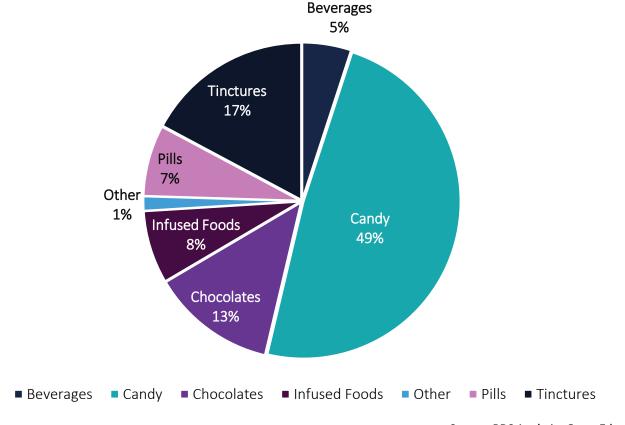

### Within Ingestibles, Candy is the Star Performer

© 2019 BDS Analytics

nalvtics

Source: BDS Analytics GreenEdge Retail Sales Tracking Data