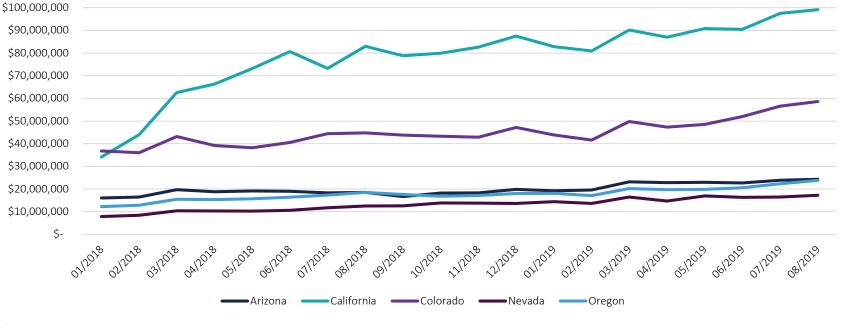

## **Strong Concentrates Sales Across States**

5 Western States Cannabis Concentrates Sales

© 2019 BDS Analytics

#### Source: BDS Analytics GreenEdge Retail Sales Tracking Data