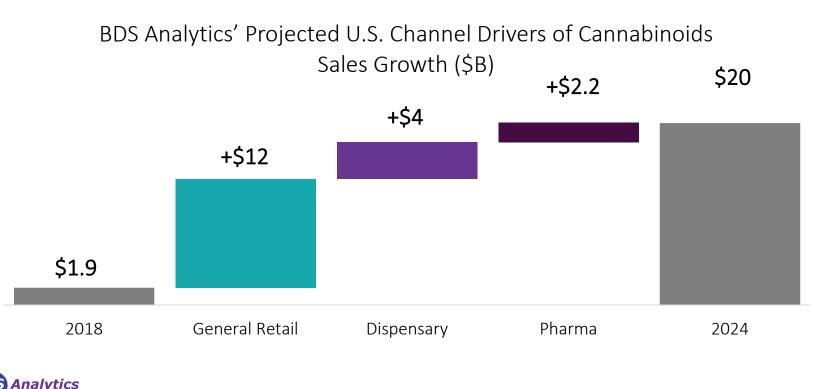

### The Dispensary Channel's Game to Lose Dramatically More Competition Coming as U.S. CBD Grows to \$20 Billion in 2024

Source: BDS Analytics / Arcview Market Research