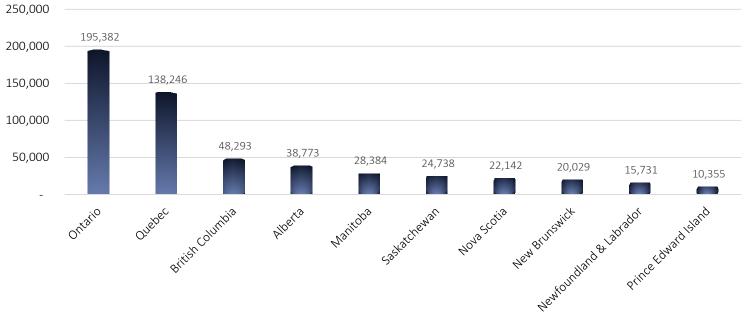

6.6 \$6.0 \$4.7 Total \$3.4 \$4.0 CBD\* \$2.0 \$1.15 \$0.60 \$0.33 \$0.14 \$0.07 \$-2014 2015 2016 2017 2018 **CBD** Market Share: 2% 3% 11% 7%



nalytics

# Of CBD Consumers, there is substantial overlap





# We Project Dramatic Growth Driven by General Retail



© 2019 BDS Analytics

Source: BDS Analytics CBD Market Monitor

### The Dispensary Channel's Game to Lose Dramatically More Competition Coming as U.S. CBD Grows to \$20 Billion in 2024



Source: BDS Analytics / Arcview Market Research

# **Components of the U.S. Total Cannabinoid Market2018 vs. 2024**

USA Projected US Total Cannabinoid Revenues (\$B)



BDS Analytics

# Cannabis Investment is...

# Evolving





### The Trailblazing Canadian LPs

# **The Domestic Opportunity**

Retail Coverage: Adults Per Store By Province





### The Trailblazing Canadian LPs

## **Access to Fast-Growing World Markets**





### The Public MSOs

## **Per-License Revenue Reflects Differing Strategies**

Market Cap Per Active U.S. Retail License





Source: BDS Analytics analysis of New Cannabis Ventures and Cannabiz Media data. Market Cap based on 10/11/19 close.

# The U.S. Retail Opportunity Publicly traded Multi-State Operators

2019 Estimated Revenue by Active License (Annualized from 2H2019 actuals)





Source: BDS Analytics estimates based on most recent company financial filings & Cannabiz Media licensing data.

### **Few Investments Have 3 Protective Moats**





Against the internet



### A Unique Retail Opportunity

# **Limited Versus Liberally Licensed States**





"Without data, you're just another person wit