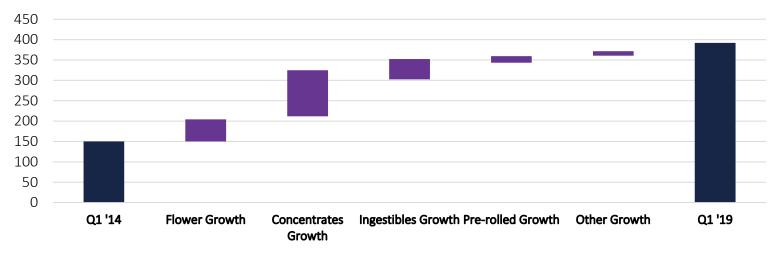

# 50% of Total Colorado Market Growth over 4 Years Concentrates Driving Growth

Category Drivers of Growth CO Q1 '14 to Q1 '18 (\$M)