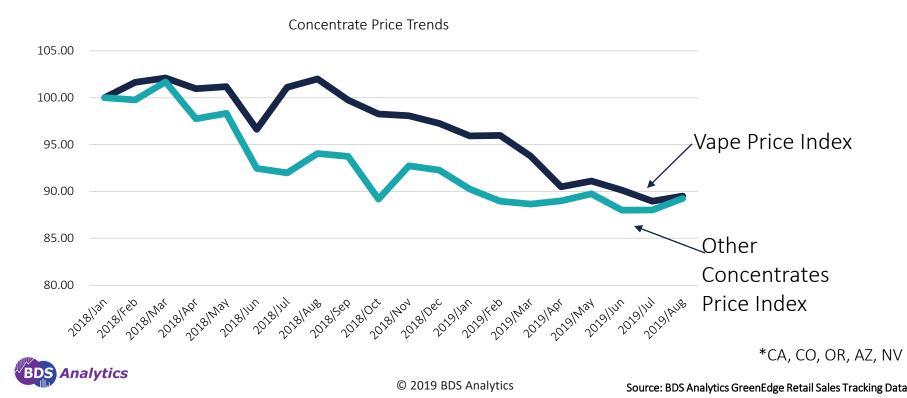

Trend Jan 2014 - Aug 2019





© 2019 BDS Analytics

#### Source: BDS Analytics GreenEdge Retail Sales Tracking Data

## **Different States, Same Patterns**







© 2019 BDS Analytics

#### Source: BDS Analytics GreenEdge Retail Sales Tracking Data

# **Diving into Concentrates**



# 50% of Total Colorado Market Growth over 4 Years Concentrates Driving Growth

Category Drivers of Growth CO Q1 '14 to Q1 '18 (\$M)





## **Strong Concentrates Sales Across States**

5 Western States Cannabis Concentrates Sales





© 2019 BDS Analytics

#### Source: BDS Analytics GreenEdge Retail Sales Tracking Data

# Vape Trends





# **Vape Sales Outstripping Other Concentrates**

5 Western States\* Cannabis Vape Sales and Other Concentrates



## Vape Price Trends Down, Similar to Other Concentrates



# What's Happening Now?

Vape's Share of Sales



### **Assessing the Impact of VAPI**

- Overall reduction in sales?
- Shift to other product categories?
  - Dabbables
  - Pre-rolled
  - Flower
  - Ingestibles

• Shift to certain brands and items?



# Ingestibles Trends



# 33% CAGR for Ingestibles in CO

Category Drivers of Growth - Colorado: Q1 2014 vs. Q1 2019





© 2019 BDS Analytics

#### Source: BDS Analytics GreenEdge Retail Sales Tracking Data

### Within Ingestibles, Candy is the Star Performer



© 2019 BDS Analytics

nalvtics

Source: BDS Analytics GreenEdge Retail Sales Tracking Data

# Price Trends





## **Prices Stable Across Categories**

All Categories Retail Price Index (AZ, CA, CO, OR, & NV)





# Wide Category Variance in Price Trends





## Flower Trend Line D