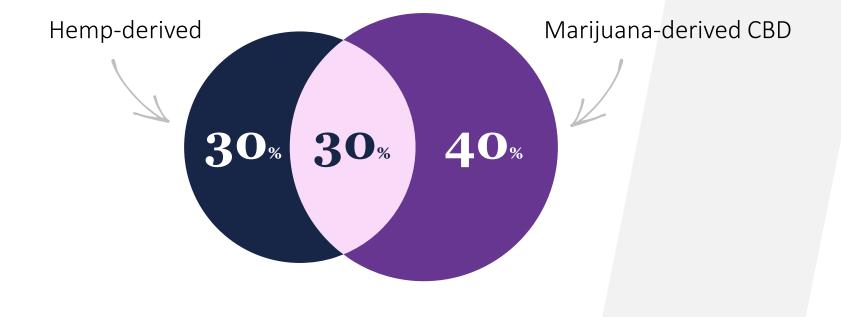

There are Consumers, Acceptors and Rejecters™ of Marijuana

# Marijuana Acceptance is "Mainstream"



... of adults 21+ in Fully Legal U.S. States Consume Cannabis or are **Open to Consuming Cannabis** 



~ **33%** are *Rejecters* (would not consider in the future)



### Arcview and BDS Analytics Project a Global \$41B Market in 2024 The Tip of the Iceberg

Global Legal Regulated Cannabis Spending by Region



USA Canada ROW



# **CBD: It Started in Dispensaries**

Total USA Legal Cannabis Spending and CBD share (\$USD Billions) \$12.0 \$10.5 CAGR 33% \$10.0 \$8.6 CAGR 101% \$8.0 \$6.6 \$6.0 \$4.7 Total \$3.4 \$4.0 CBD\* \$2.0 \$1.15 \$0.60 \$0.33 \$0.14 \$0.07 \$-2014 2015 2016 2017 2018 **CBD** Market Share: 2% 3% 11% 7%



nalytics

# Of CBD Consumers, there is substantial overlap





# We Project Dramatic Growth Driven by General Retail



© 2019 BDS Analytics

Source: BDS Analytics CBD Market Monitor

### The Dispensary Channel's Game to Lose Dramatically More Competition Coming as U.S. CBD Grows to \$20 Billion in 2024



Source: BDS Analytics / Arcview Market Research

# **Components of the U.S. Total Cannabinoid Market2018 vs. 2024**

USA Projected US Total Cannabinoid Revenues (\$B)



BDS Analytics

# Cannabis Investment is...

# Evolving





### The Trailblazing Canadian LPs

# **The Domestic Opportunity**

Retail Coverage: Adults Per Store By Province





### The Trailblazing Canadian LPs

## **Access to Fast-Growing World Markets**





### The Public MSOs

## **Per-License Revenue Reflects Differing Strategies**

Market Cap Per Active U.S. Retail Licens