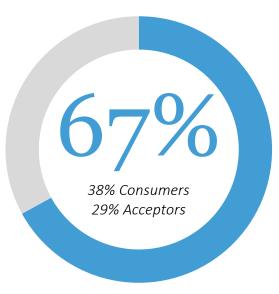

# Growing

There are Consumers, Acceptors and Rejecters™ of Marijuana

# Marijuana Acceptance is "Mainstream"

... of adults 21+ in Fully Legal U.S. States Consume Cannabis or are **Open to Consuming Cannabis** 

~ **33%** are *Rejecters* (would not consider in the future)