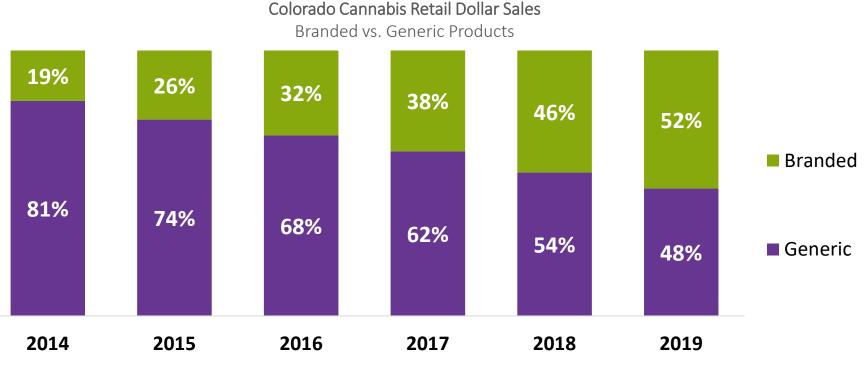

## Branded Products See Tremendous Growth—Now >50% of Sales

© 2019 BDS Analytics

Source: BDS Analytics GreenEdge Retail Sales Tracking Data