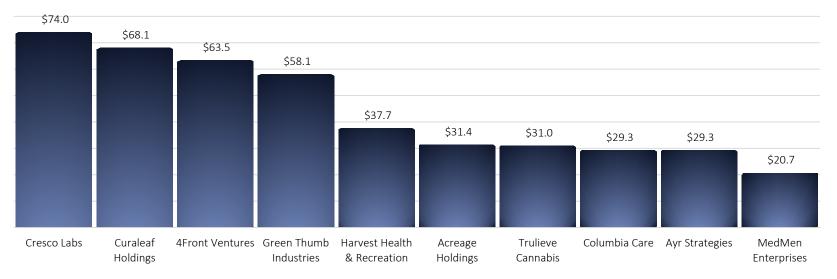

## **Per-License Revenue Reflects Differing Strategies**

Market Cap Per Active U.S. Retail License

Source: BDS Analytics analysis of New Cannabis Ventures and Cannabiz Media data. Market Cap based on 10/11/19 close.

# The U.S. Retail Opportunity Publicly traded Multi-State Operators

2019 Estimated Revenue by Active License (Annualized from 2H2019 actuals)

Source: BDS Analytics estimates based on most recent company financial filings & Cannabiz Media licensing data.