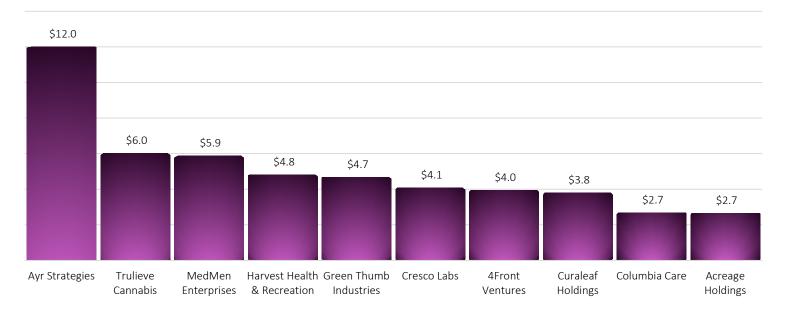

## **Per-License Revenue Reflects Differing Strategies**

Market Cap Per Active U.S. Retail License

Source: BDS Analytics analysis of New Cannabis Ventures and Cannabiz Media data. Market Cap based on 10/11/19 close.

# The U.S. Retail Opportunity Publicly traded Multi-State Operators

2019 Estimated Revenue by Active License (Annualized from 2H2019 actuals)

Source: BDS Analytics estimates based on most recent company financial filings & Cannabiz Media licensing data.