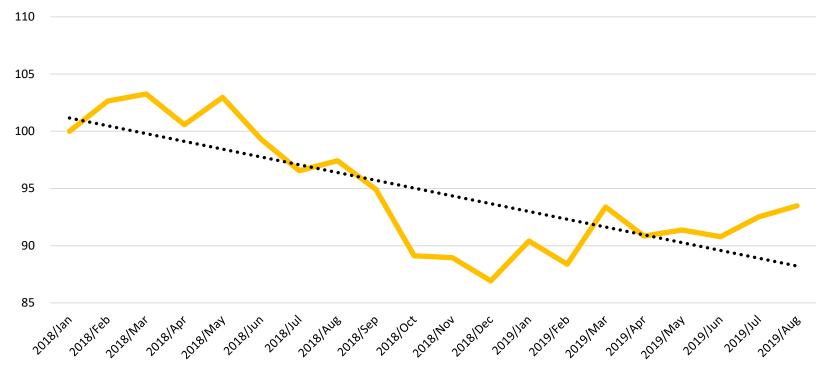

# Wide Category Variance in Price Trends

## Flower Trend Line Down 10% per Year

© 2019 BDS Analytics

Source: BDS Analytics GreenEdge Retail Sales Tracking Data