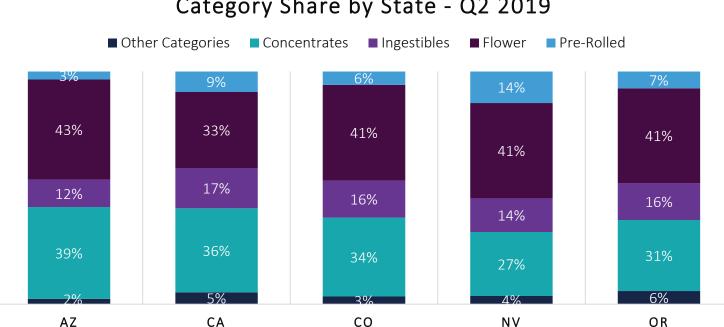

## **Different States, Same Patterns**

© 2019 BDS Analytics

#### Source: BDS Analytics GreenEdge Retail Sales Tracking Data