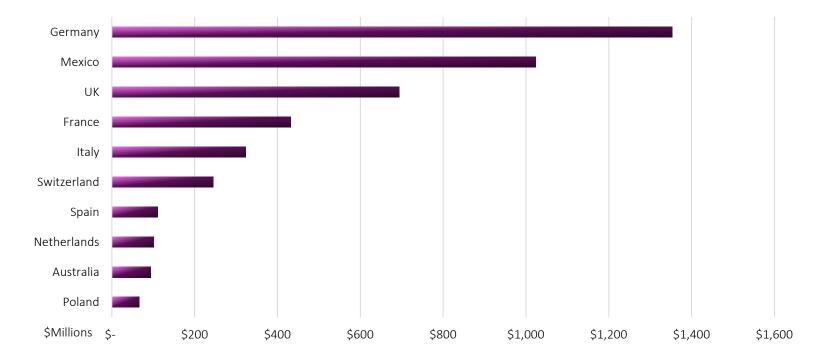

2014 2015 2016 2017 2018 **CBD** Market Share: 2% 3% 11% 7%



nalytics

# Of CBD Consumers, there is substantial overlap





# We Project Dramatic Growth Driven by General Retail



© 2019 BDS Analytics

Source: BDS Analytics CBD Market Monitor

### The Dispensary Channel's Game to Lose Dramatically More Competition Coming as U.S. CBD Grows to \$20 Billion in 2024



Source: BDS Analytics / Arcview Market Research

# **Components of the U.S. Total Cannabinoid Market2018 vs. 2024**

USA Projected US Total Cannabinoid Revenues (\$B)



BDS Analytics

# Cannabis Investment is...

# Evolving





### The Trailblazing Canadian LPs

# **The Domestic Opportunity**

Retail Coverage: Adults Per Store By Province





### The Trailblazing Canadian LPs

## **Access to Fast-Growing World Markets**





### The Public MSOs

## **Per-License Revenue Reflects Differing Strategies**

Market Cap Per Active U.S. Retail License





Source: BDS Analytics analysis of New Cannabis Ventures and Cannabiz Media data. Market Cap based on 10/11/19 close.

# The U.S. Retail Opportunity Publicly traded Multi-State Operators

2019 Estimated Revenue by Active License (Annualized from 2H2019 actuals)





Source: BDS Analytics estimates based on most recent company financial filings & Cannabiz Media licensing data.

### **Few Investments Have 3 Protective Moats**





Against the internet



### A Unique Retail Opportunity

# **Limited Versus Liberally Licensed States**





"Without data, you're just another person with an opinion."

> - W. Edwards Deming, Data Scientist

# Growth by **Product** Categ