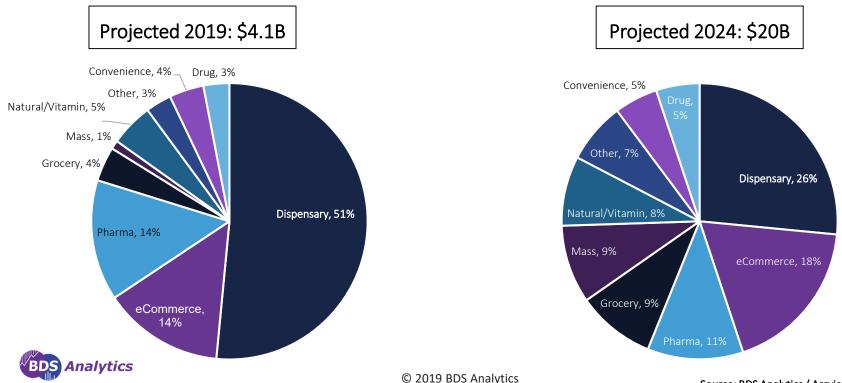

# We Project Dramatic Growth Driven by General Retail

© 2019 BDS Analytics

Source: BDS Analytics CBD Market Monitor

### The Dispensary Channel's Game to Lose Dramatically More Competition Coming as U.S. CBD Grows to \$20 Billion in 2024

Source: BDS Analytics / Arcview Market Research