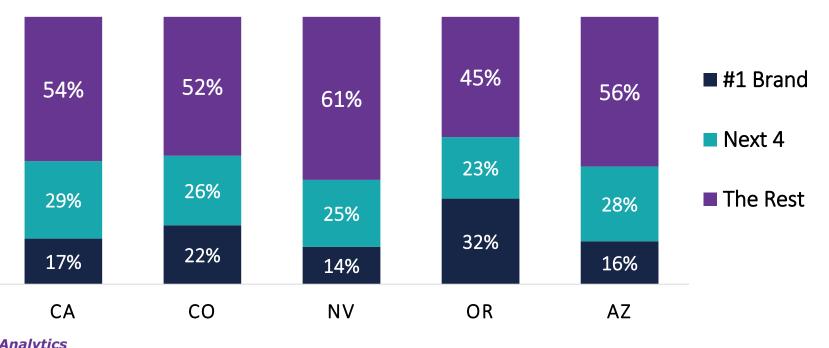

# Brand Share - Already Top 5 Ingestibles Brands Have Close to 50% Market Share

Composition Of Brand Share By State % Q2 2019

© 2019 BDS Analytics

Source: BDS Analytics GreenEdge Retail Sales Tracking Data