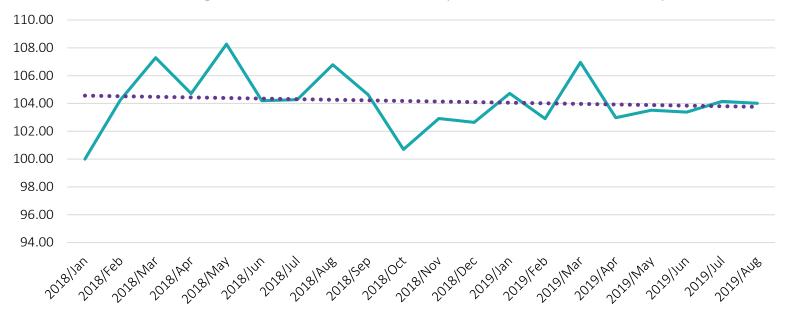

## **Prices Stable Across Categories**

All Categories Retail Price Index (AZ, CA, CO, OR, & NV)