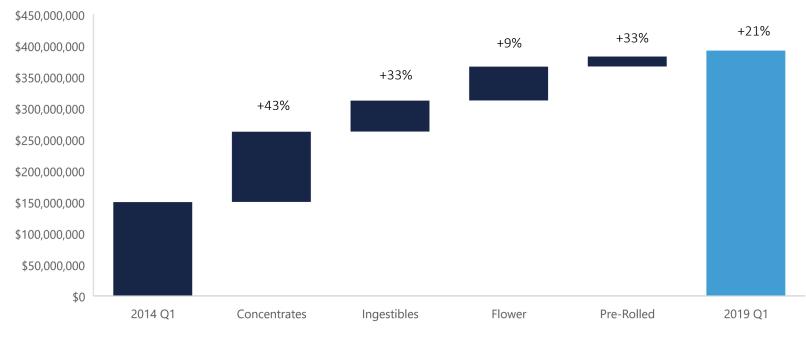

# **Diving into Concentrates**

# 50% of Total Colorado Market Growth over 4 Years Concentrates Driving Growth

Category Drivers of Growth CO Q1 '14 to Q1 '18 (\$M)