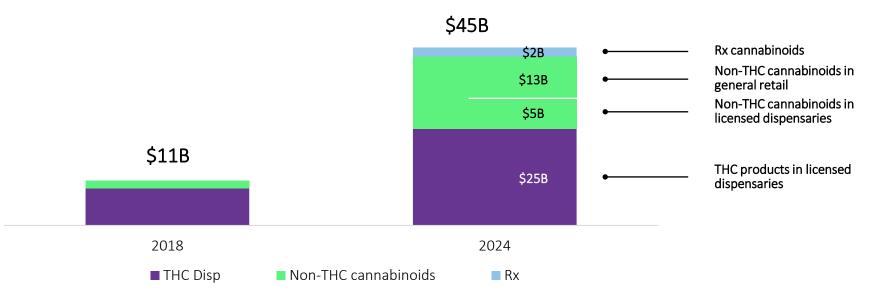

# **Components of the U.S. Total Cannabinoid Market2018 vs. 2024**

USA Projected US Total Cannabinoid Revenues (\$B)

BDS Analytics