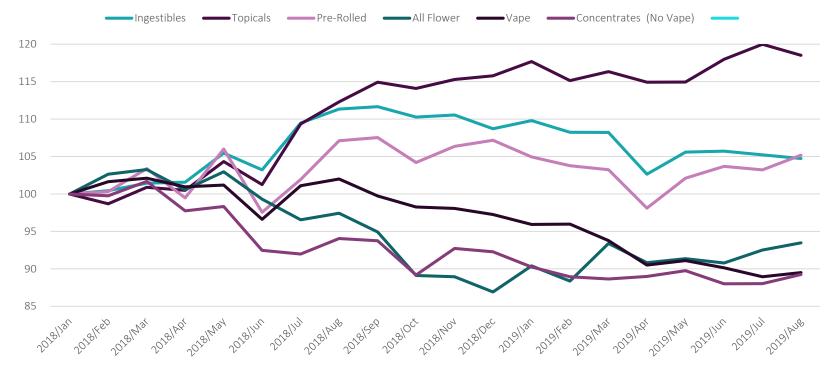

# Wide Category Variance in Price Trends

## Flower Trend Line Down 10% per Year

© 2019 BDS Analytics

Source: BDS Analytics GreenEdge Retail Sales Tracking Data

## **Price of Ingestibles Trending Up 5 Points**

© 2019 BDS Analytics