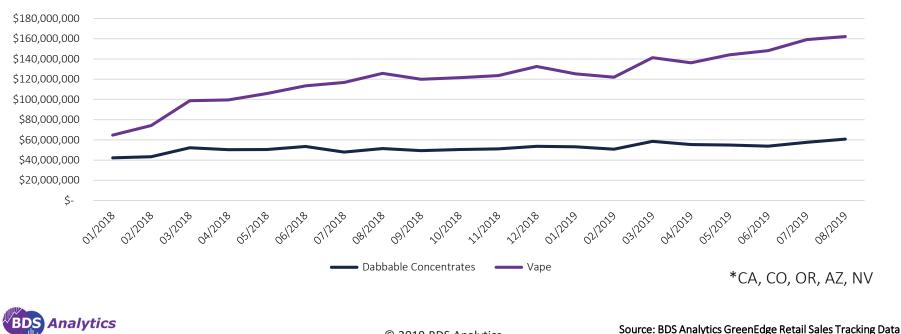

# Vape Trends

# **Vape Sales Outstripping Other Concentrates**

5 Western States\* Cannabis Vape Sales and Other Concentrates