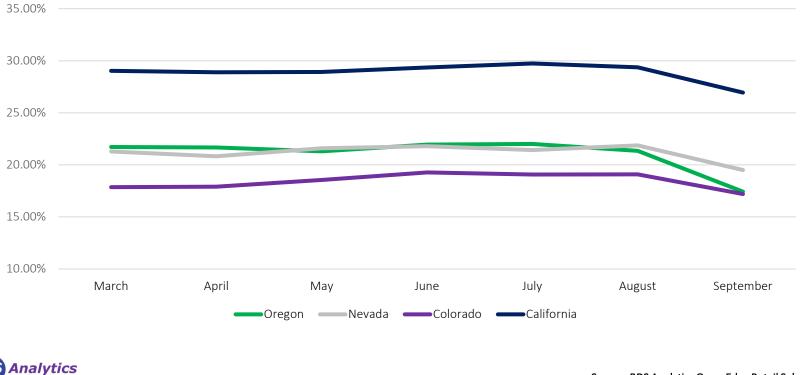

# What's Happening Now?

Vape's Share of Sales

### **Assessing the Impact of VAPI**

- Overall reduction in sales?
- Shift to other product categories?
  - Dabbables
  - Pre-rolled
  - Flower
  - Ingestibles

• Shift to certain brands and items?