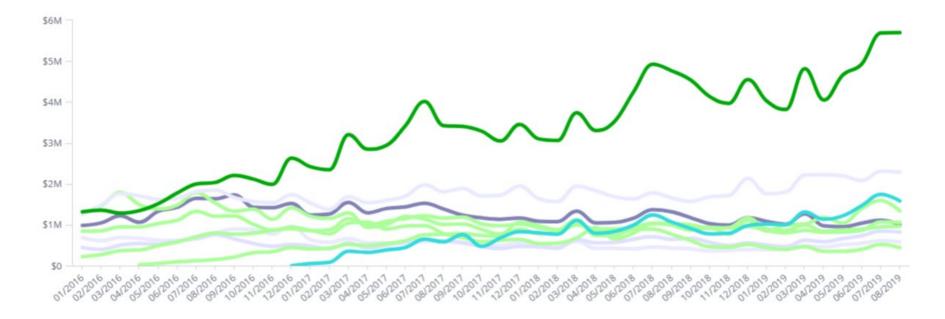

#### Some Brands Take the Express Route to the Top

Source: BDS Analytics GreenEdge Retail Sales Tracking Data

© 2019 BDS Analytics

## Discounting and other promotions?

© 2019 BDS Analytics

# **Growth Impacted by Discounting?**