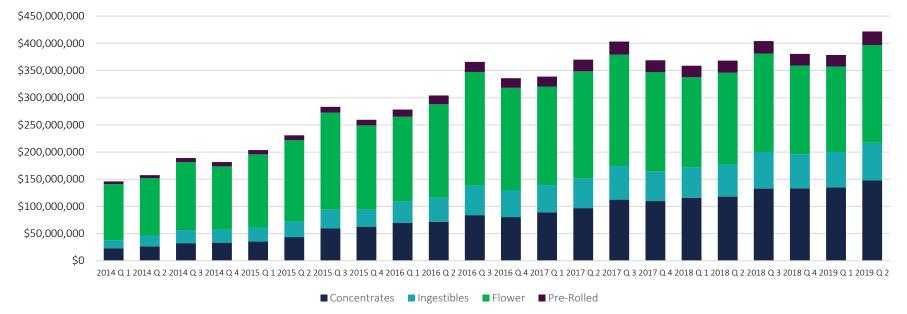

# **Sales By Product Category**

Colorado Total Category Sales Trend Jan 2014 - Aug 2019

© 2019 BDS Analytics

#### Source: BDS Analytics GreenEdge Retail Sales Tracking Data