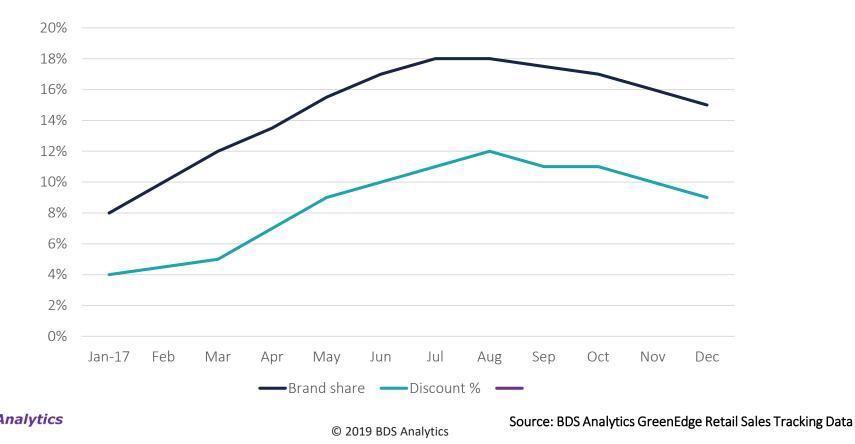

# **Growth Impacted by Discounting?**

## Discounting and other promotions?

© 2019 BDS Analytics