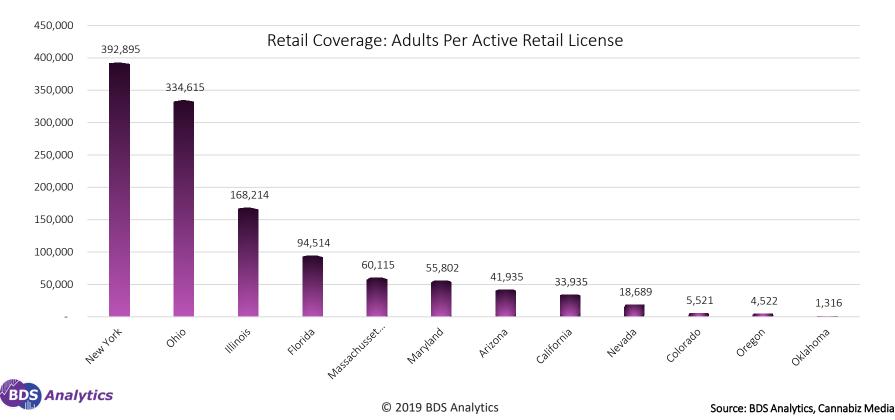

# **Limited Versus Liberally Licensed States**

"Without data, you're just another person with an opinion."

> - W. Edwards Deming, Data Scientist