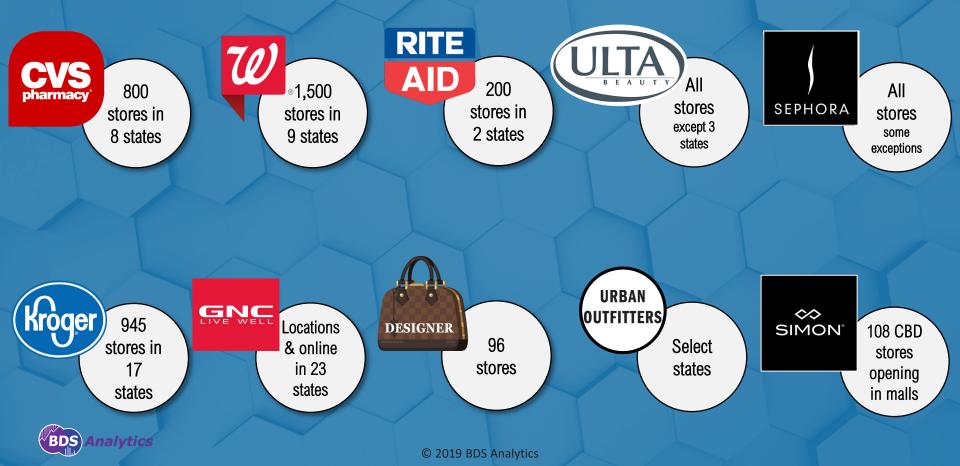

# Impacting Other Industries

#### The Impact of the Dispensary Channel is Relevant Across ALL Consumer Industries

Among Cannabis Consumers and any of the Following, the % of Consumers Who 'DECREASED' Consumption of that Category Due to Their Cannabis Consumption BDS Analytics Consumer Research across Cannabis Consumers: U.S. adults 21+ in Legal Level 1 States Q1 2019