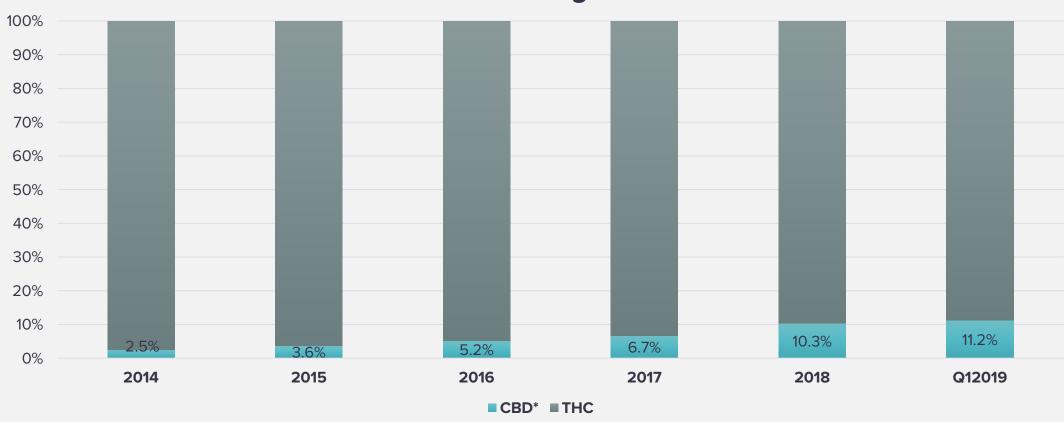

## **Dispensaries Created the CBD Phenomenon**

U.S. CBD vs. THC Share of Licensed Dispensary Sales Tracked by GreenEdge<sup>™</sup>

Source: Arcview Market Research/BDS Analytics

\*Products containing a substantial proportion of CBD