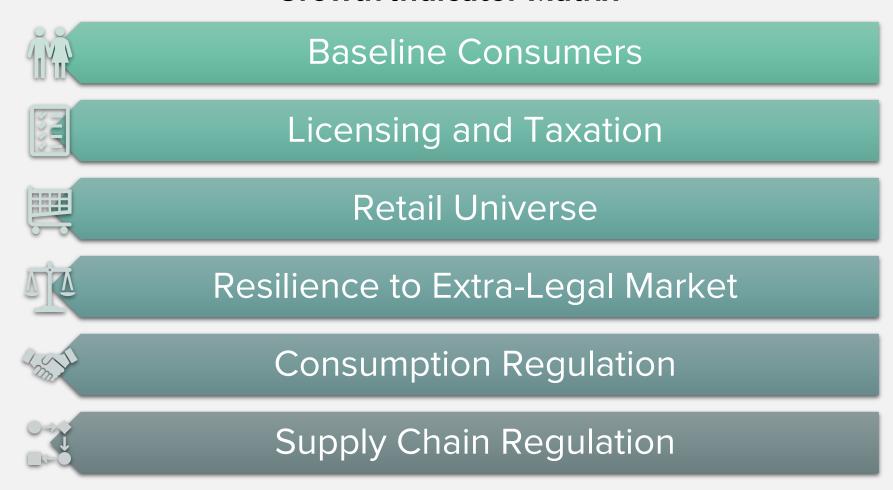

0                   |
| Aphria Inc          | LATAM Holdings Inc        | 9/27/18  | \$ 215                   |
| Canopy Growth Corp  | ebbu Inc                  | 10/15/18 | \$ 215                   |
| Aphria Inc          | Broken Coast Cannabis Inc | 1/15/18  | \$ 165                   |
| Canopy Growth Corp  | Storz & Bickel GmbH & Co  | 12/6/18  | \$ 165                   |
| Mjardin Group Inc   | GrowForce Holdings Inc    | 10/15/18 | \$ 135                   |

<sup>\*</sup> In millions of US dollars. Does not include earn-outs or contingent consideration.

Source: Viridian Capital Advisors



## **Market Lifecycle in Colorado**

#### How Does a New Market Grow? Three Phases of Growth







#### Retail Tracking Shows What Drives (or Kills) Growth

#### **Growth Indicator Matrix**





## Huge Range of Index Values Driven by Regulator Approach

#### **Growth Indicator Matrix: Top and Bottom State Markets**





## Case Study: Oklahoma versus Ohio

#### **Medical Cannabis Sales: Months 1-3 (\$ millions)**





#### **First-Ever Provincial-Level Forecast**





## Similar Growth Indicators Applied to Canadian Provinces

The Canadian Provinces: Population versus Cannabis Revenue (\$ millions)





## Illinois Market Summary

| 2018 Legal Status       | Medical       |
|-------------------------|---------------|
| 2018 Population         | 12.8 Million  |
| 2018 Medical Spending   | \$145 Million |
| 2018 Adult-use Spending | _             |
| 2024 Medical Spending   | \$213 Million |
| 2024 Adult-use Spending | \$928 Million |





#### Case Study: Illinois Goes Adult U