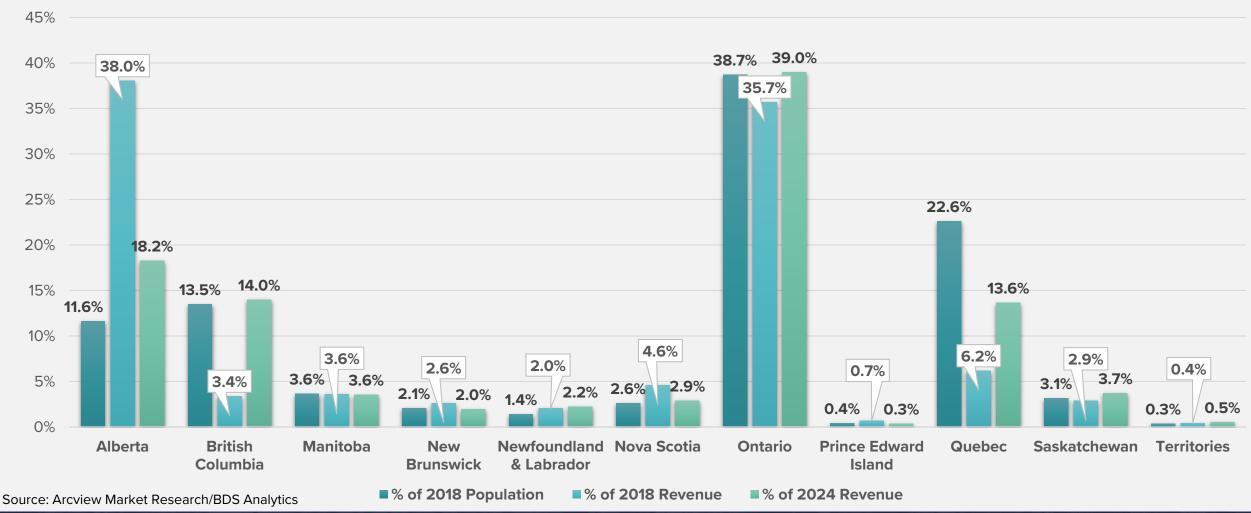

## Similar Growth Indicators Applied to Canadian Provinces

The Canadian Provinces: Population versus Cannabis Revenue (\$ millions)