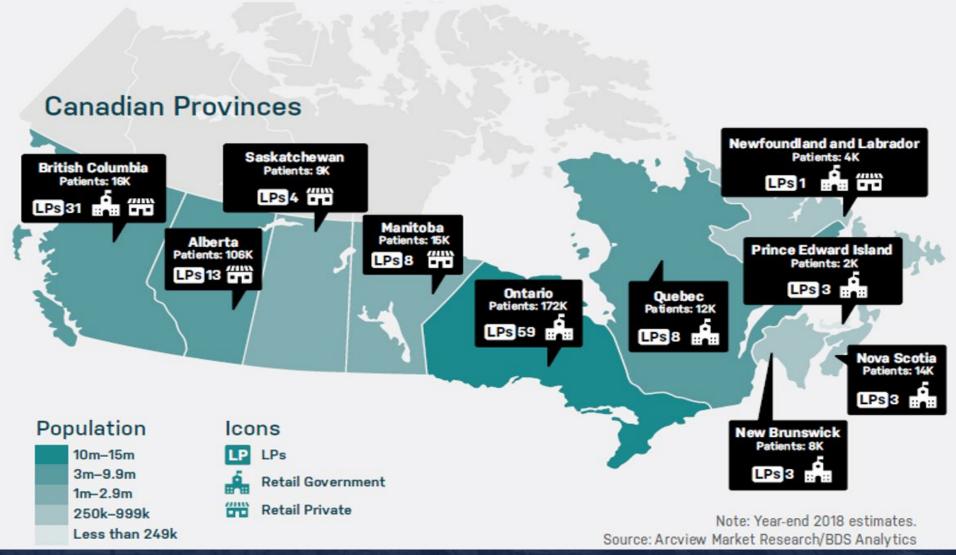

#### **First-Ever Provincial-Level Forecast**

## Similar Growth Indicators Applied to Canadian Provinces

The Canadian Provinces: Population versus Cannabis Revenue (\$ millions)