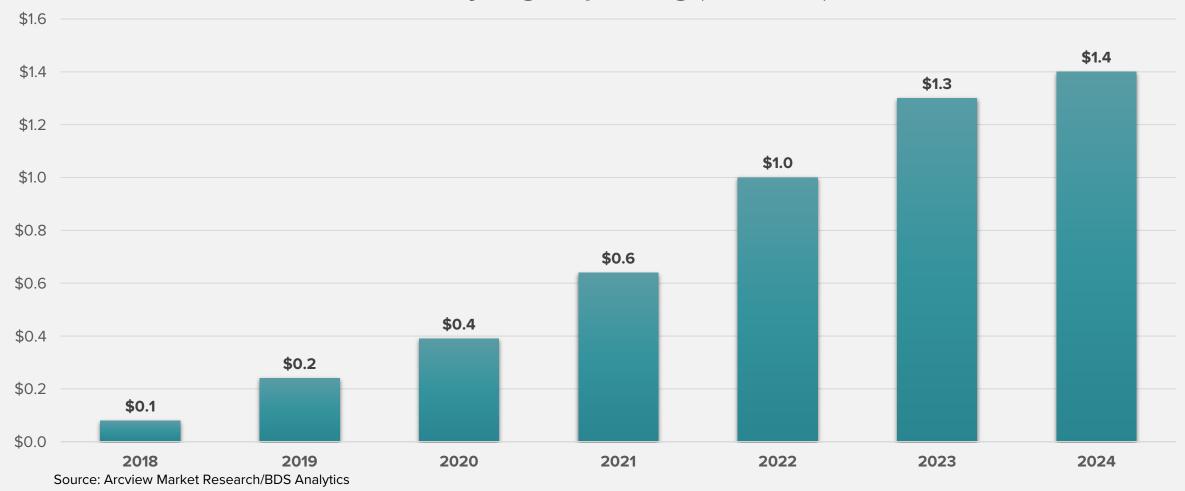

## **Case Study: German Medical Market**

#### **Germany Legal Spending (\$ billions)**

Cannabis Patents
Applied & Granted:
Cannabis in Abstract
(China Jurisdiction
Excluded)

Source: BDS Analytics' analysis of lens.org