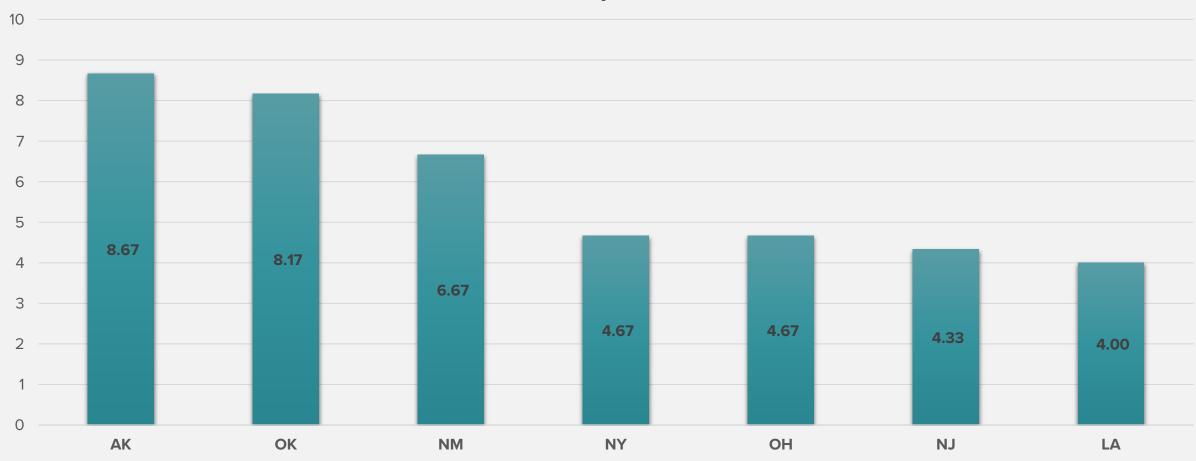

## Huge Range of Index Values Driven by Regulator Approach

#### **Growth Indicator Matrix: Top and Bottom State Markets**