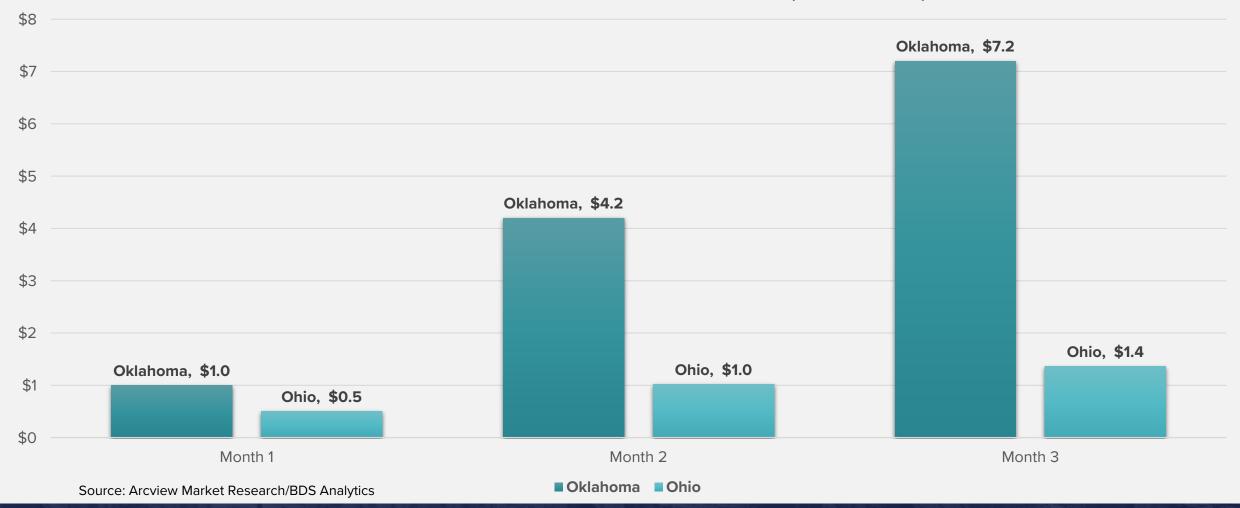

## Case Study: Oklahoma versus Ohio

#### **Medical Cannabis Sales: Months 1-3 (\$ millions)**