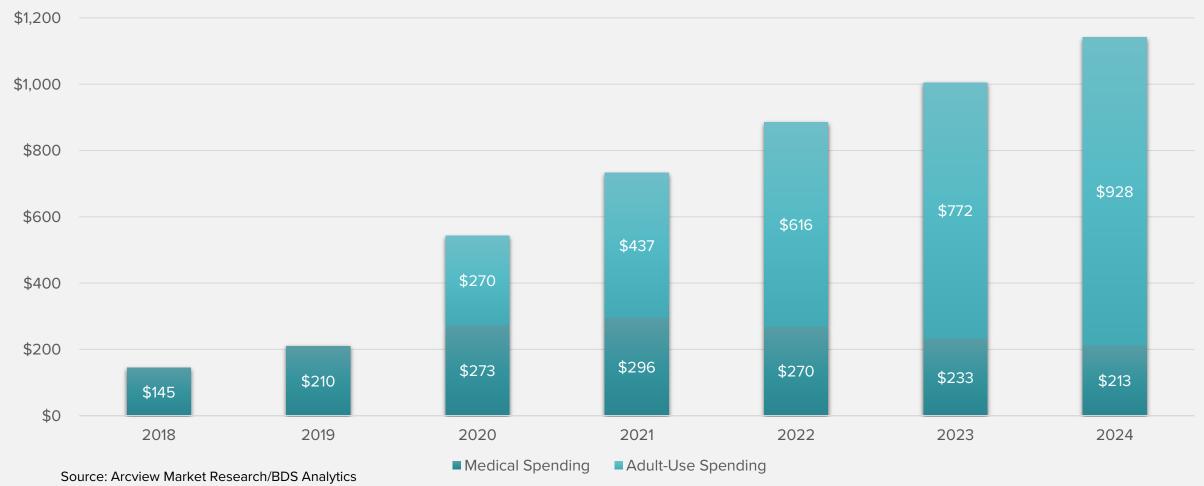

## Illinois Market Summary

| 2018 Legal Status       | Medical       |
|-------------------------|---------------|
| 2018 Population         | 12.8 Million  |
| 2018 Medical Spending   | \$145 Million |
| 2018 Adult-use Spending | _             |
| 2024 Medical Spending   | \$213 Million |
| 2024 Adult-use Spending | \$928 Million |

#### Illinois Legal Spending (\$ millions)