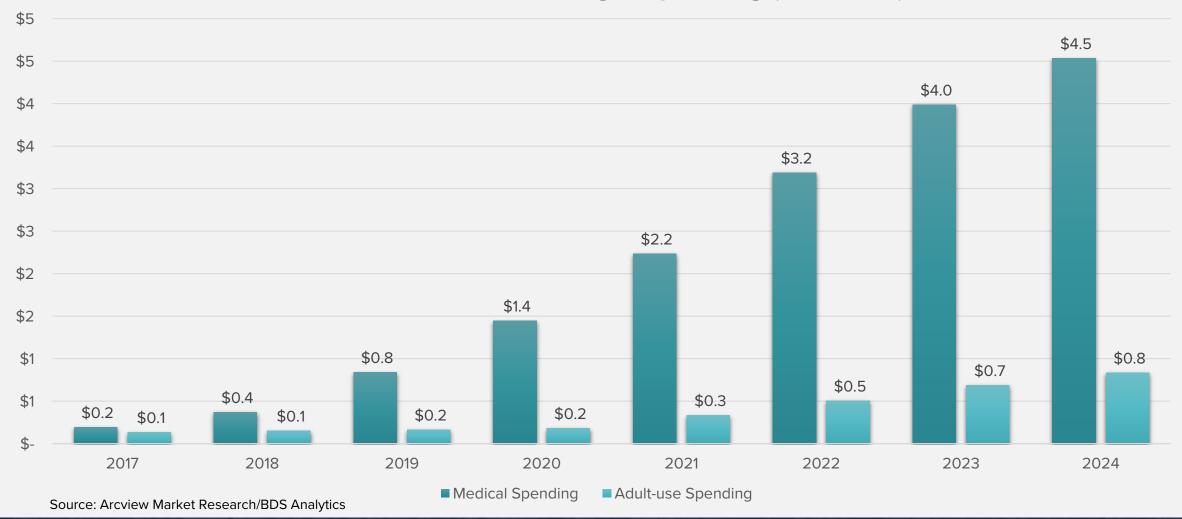

#### **Adult Use Has Now Overtaken Medical**

#### Medical vs. Adult Worldwide Legal Spending (\$ billions)