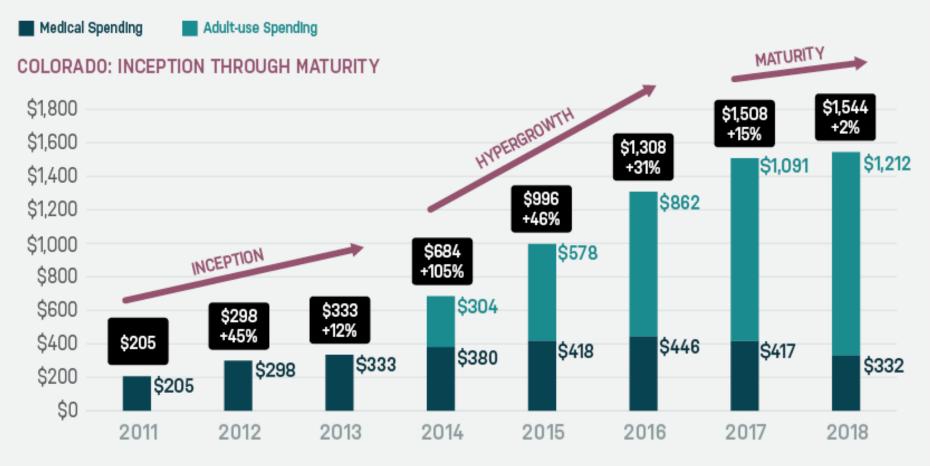

## **Market Lifecycle in Colorado**

#### How Does a New Market Grow? Three Phases of Growth

#### Retail Tracking Shows What Drives (or Kills) Growth