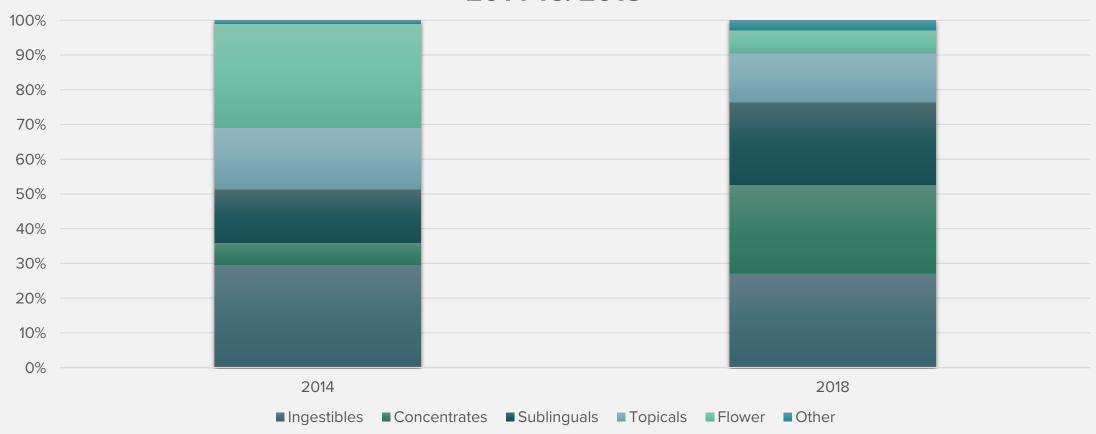

#### What Started With Flower is Now 95% Other Products

U.S. Dispensary High CBD Product Mix, GreenEdge™ Tracked Stores 2014 vs. 2018