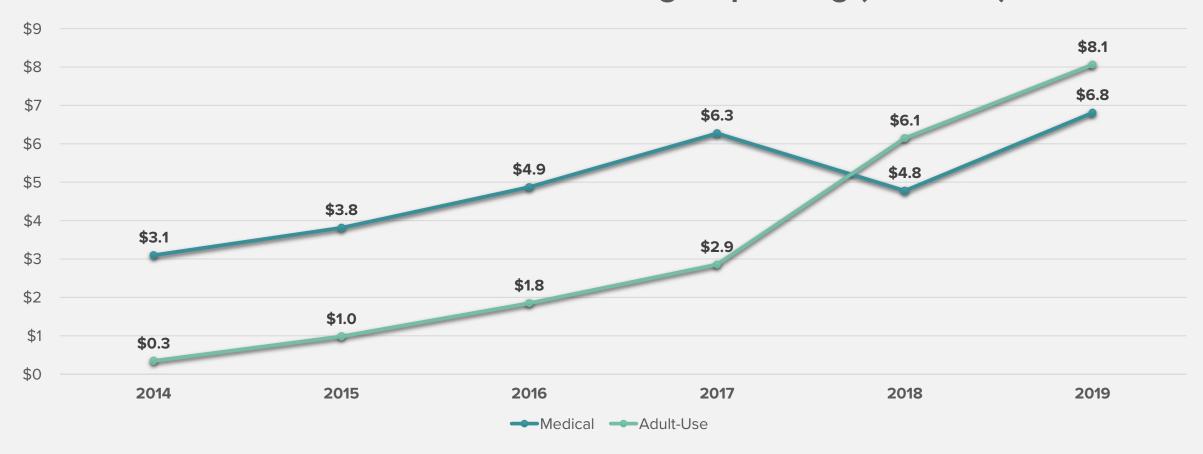

#### **Adult Use Has Now Overtaken Medical**

#### Medical vs. Adult Worldwide Legal Spending (\$ billions)