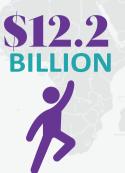

of Legal

Markets

Worldwide consumer spending on legal cannabis is expected to reach an estimated \$12.2 billion in 2018, a significant jump from \$9.5 billion in 2017. Canada's launch delay and California's maladroit tax & regulatory structure kept the 2018 figure less than what was originally forecast in SOLMM6.