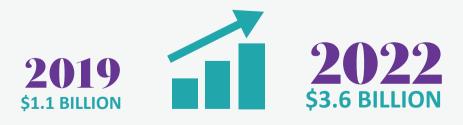

California is on track to be the first state to actually shrink legal spending (*from \$3B to \$2.5B*) in its first year of adult-use legality.

Asia's impact on the world market: Legal cannabis sales will make up 6.3% share of legal spending in 2019 (\$1.1 billion), increasing to **11.5% share in 2022** (\$3.6 billion).