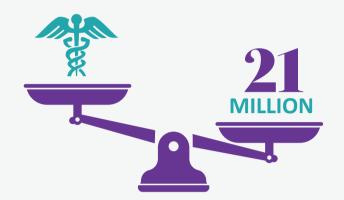

Worldwide spending is now forecast to **grow 39.1% to \$17 billion** in 2019 – fueled by the addition of new markets across the US and abroad, and increases in the % of adults imbibing.

The US had 1.9 million monthly medical patients in 2017; however, the market yielded a total of **21 million monthly** *cannabis consumers* overall. Inarguably the adult-use consumer segment is growing at an accelerated pace as more consumers join the market.