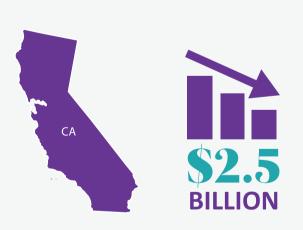

California is on track to be the first state to actually shrink legal spending (*from \$3B to \$2.5B*) in its first year of adult-use legality.

Asia's impact on the world market: Legal cannabis sales will make up 6.3% share of legal spending in 2019 (\$1.1 billion), increasing to **11.5% share in 2022** (\$3.6 billion).