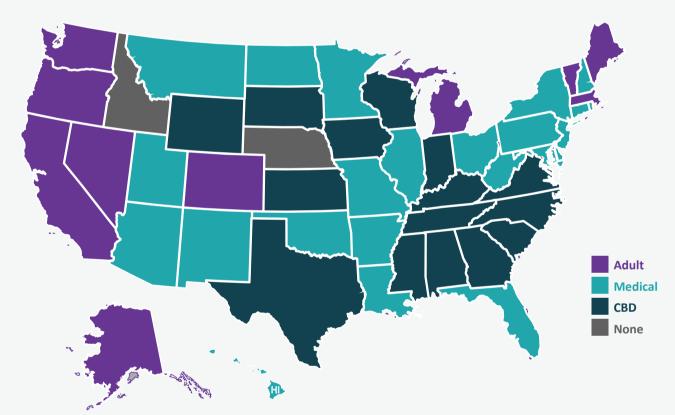

## US 2018 Legal Status

In 2018, Michigan legalized adult-use cannabis, and Missouri, Utah, and Oklahoma legalized medical cannabis. 28 US states are now medical-legal, and **7** (*plus D.C.*) *have adult-use laws*.